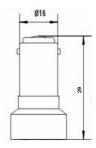

# www.ledlightmake.com At your service

## Lamp holder adapter converter BA15D to G4 Light Lamp Bulbs Adapter Converter.

Professional made with good performance Change your BA15D base to adapt G4 socket fitting. It can be connected with LED G4 CFL bulb lamp suitable for all voltage. you can change the bulb's lighting angle



### **Features**

\*100% new BA15D to G4 lamp bulb holder base socket adapter

\*Body material: ceramic

\*Contact material: copper

\*High temperature resistant,

\*Anti-burning PBT and anti-aging

\*Made of durable and practical .Small size, light weight, easy to install

\*High hardness and good electric conduction

### **Dimensions**



All dimensions are in millimeters.

#### **Parameters:**

Rated Voltage: 100V~220V

Rated current: 5(A)

Color: White Style: Screw

Material: PBT+ copper Heat temperature: 85(°C)

NOTE: Please check your connector carefully to make sure this adapter will meet