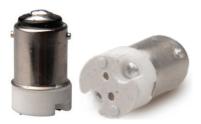

## Lamp holder adapter converter BA15D to G4 Light Lamp Bulbs Adapter Converter.

Professional made with good performance Change your BA15D base to adapt G4 socket fitting. It can be connected with LED G4 CFL bulb lamp suitable for all voltage. you can change the bulb's lighting angle

### **Features**

\*100% new BA15D to G4 lamp bulb holder base socket adapter

\*Body material: ceramic

\*Contact material: copper

\*High temperature resistant,

\*Anti-burning PBT and anti-aging

\*Made of durable and practical .Small size, light weight, easy to install